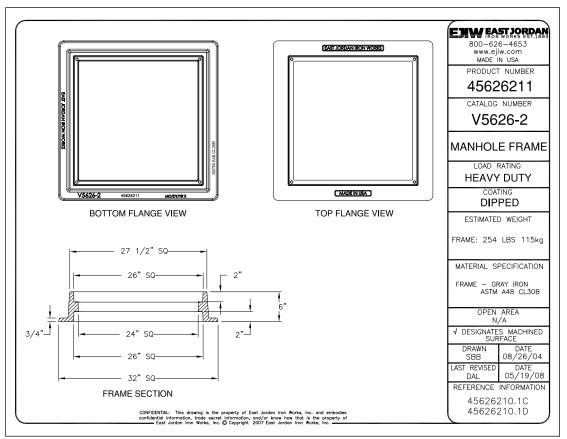

# V5626-2 FR REV 6" V5726 GR SET

45726031C03

TYP

SECTION





## 45626211

Quantity: 1



1 1/2" TYP

2

V5726 PROD NO M/D/Y X ASTM A48 CL35B

## 45726031

Quantity: 1



### Disclaimer

Drawing Revision 10/24/2012 Designer: DJH Revised By:

Contact 800 626 4653 ejco.com

Weights (lbs./kg) dimensions (inches/mm) and drawings provided for your guidance. We reserve the right to modify specifications without prior notice. Weight (lbs./kg), dimensions (inches/mm) and drawings provided for your guidance. We reserve the right to modify specifications without prior notices

CONFIDENTIAL: This drawing is the property of EJ GROUP, Inc., and embodies confidential information, registered marks, patents, trade secret information, and/or know how that is the property of EJ GROUP, Inc. Copyright © 2013 EJ GROUP, Inc. All rights reserved

#### Contact

800 626 46