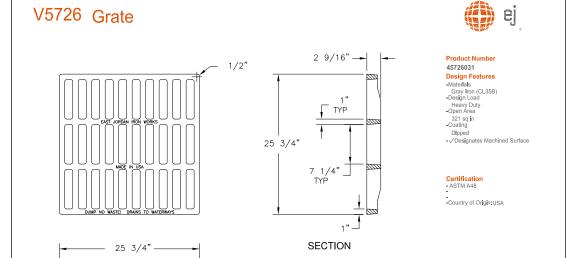

# V5626-2 FR REV 6" V5726 GR SET

45726031C03

TYP

SECTION





## 45626211

Quantity: 1



1 1/2" TYP

2

V5726 PROD NO M/D/Y X ASTM A48 CL35B

## 45726031

Quantity: 1



### Disclaimer

Drawing Revision 10/24/2012 Designer: DJH Revised By:

Contact 800 626 4653 ejco.com

Weights (lbs./kg) dimensions (inches/mm) and drawings provided for your guidance. We reserve the right to modify specifications without prior notice. Weight (lbs./kg), dimensions (inches/mm) and drawings provided for your guidance. We reserve the right to modify specifications without prior notices

CONFIDENTIAL: This drawing is the property of EJ GROUP, Inc., and embodies confidential information, registered marks, patents, trade secret information, and/or know how that is the property of EJ GROUP, Inc. Copyright © 2013 EJ GROUP, Inc. All rights reserved

#### Contact

800 626 4653 ejco.com